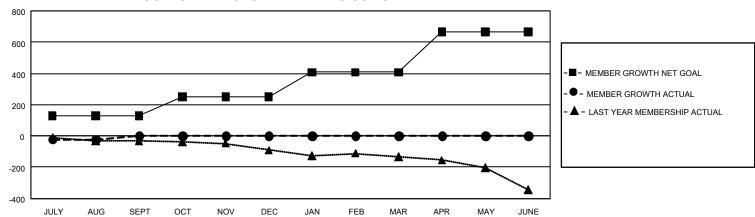

## GMT Constitutional Area 7, Group B

REPORT DOES NOT INCLUDE CLUBS IN UNDISTRICTED AREAS.

| Clubs                 |               |           |               | Members               |                         |                         |                                                    |
|-----------------------|---------------|-----------|---------------|-----------------------|-------------------------|-------------------------|----------------------------------------------------|
| RESULTS FOR 2023-2024 |               |           |               | RESULTS FOR 2023-2024 |                         |                         |                                                    |
| QUARTER               | NEW CLUB GOAL | NEW CLUBS | DROPPED CLUBS | QUARTER MEN           | IBER GROWTH NET<br>GOAL | MEMBER GROWTH<br>ACTUAL | DROPPED MEMBERS<br>ACTUAL (including<br>transfers) |
| JULY/AUG/SEPT         | 0             | 0         | 3             | JULY/AUG/SEPT         | 128                     | 135                     | 134                                                |
| OCT/NOV/DEC           | 3             | 0         | 0             | OCT/NOV/DEC           | 123                     | 0                       | 0                                                  |
| JAN/FEB/MAR           | 0             | 0         | 0             | JAN/FEB/MAR           | 157                     | 0                       | 0                                                  |
| APR/MAY/JUNE          | 15            | 0         | 0             | APR/MAY/JUNE          | 257                     | 0                       | 0                                                  |

## GOALS AND ACTUAL MEMBERS CUMULATIVE

| DROPPED CLUBS: 3     |          | 72 CLUBS OF 299 ADDED 1 OR<br>MORE NEW MEMBERS | GENDER DISTRIBUTION                 |                |  |
|----------------------|----------|------------------------------------------------|-------------------------------------|----------------|--|
|                      |          |                                                | MALE                                | 5,265 (67.21%) |  |
|                      |          |                                                | FEMALE                              | 2,568 (32.78%) |  |
| DROPPED MEMBERS      |          |                                                | NON BINARY                          | 1 (0.01%)      |  |
| DECEASED             | 20       |                                                | PREFER NOT TO ANSWER                | 0 (0.00%)      |  |
| CLUB CANCELLED OTHER | 0<br>114 | CLICK HERE FOR                                 | TOTAL FAMILY UNIT MEMBERS 758       |                |  |
| TOTAL                | 134      | CUMULATIVE MEMBERSHIP DATA                     | FAMILY MEMBERS PAYING HALF DUES 382 |                |  |