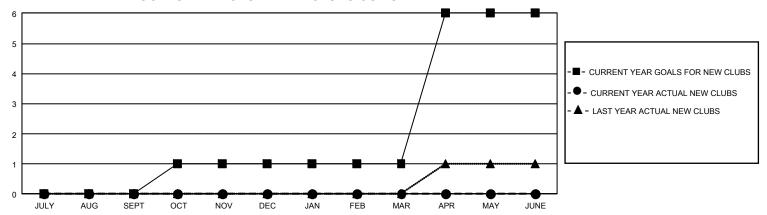

## GMT Constitutional Area 7, Group B

REPORT DOES NOT INCLUDE CLUBS IN UNDISTRICTED AREAS.

| Clubs                 |               |           |               | Members               |                         |                         |                                                    |
|-----------------------|---------------|-----------|---------------|-----------------------|-------------------------|-------------------------|----------------------------------------------------|
| RESULTS FOR 2023-2024 |               |           |               | RESULTS FOR 2023-2024 |                         |                         |                                                    |
| QUARTER               | NEW CLUB GOAL | NEW CLUBS | DROPPED CLUBS | QUARTER MEN           | IBER GROWTH NET<br>GOAL | MEMBER GROWTH<br>ACTUAL | DROPPED MEMBERS<br>ACTUAL (including<br>transfers) |
| JULY/AUG/SEPT         | 0             | 0         | 3             | JULY/AUG/SEPT         | 128                     | 135                     | 134                                                |
| OCT/NOV/DEC           | 3             | 0         | 0             | OCT/NOV/DEC           | 123                     | 0                       | 0                                                  |
| JAN/FEB/MAR           | 0             | 0         | 0             | JAN/FEB/MAR           | 157                     | 0                       | 0                                                  |
| APR/MAY/JUNE          | 15            | 0         | 0             | APR/MAY/JUNE          | 257                     | 0                       | 0                                                  |

## GOALS AND ACTUAL NEW CLUBS CUMULATIVE